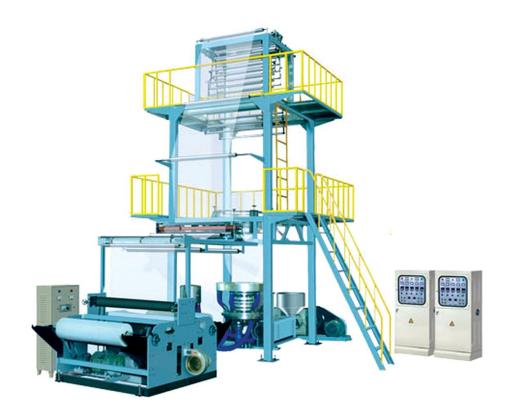

## Three – layer blowing machine for PE-LD film

This technology is designed for usage of PE recycled material for horizontal production of continuous film sleeve which can be further adjusted for needs of packing technology in food-processing industry and other branches.

## **Approximate technical data:**

- \_ input material 100% recycled PE granulate
- \_ width of film 1200 1500 mm
- thickness of film 0,01 0,1 mm
- \_ output 150 kg/h
- \_ nominal electric output 102 kW
- \_ weight 6.200 kg
- dimensions (m) 7 x 4,8 x 6,8
- \_ spiral form of type "LAUER" with continuous 360° rotation
- \_ exchange of sieves is designed with regard to maximal safety and reliability
- \_ part of this technology can be additional equipment (measuring equipment, vertical cutter, solving of collection of waste during production, chilling above standard etc.)